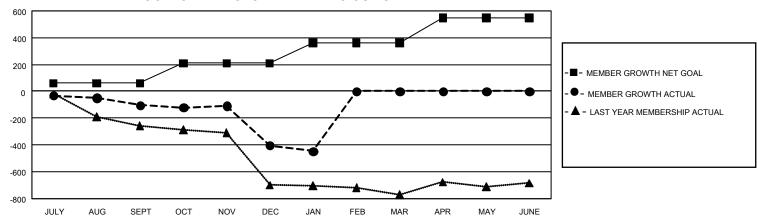

## GOALS AND ACTUAL MEMBERS CUMULATIVE

| DROPPED CLUBS: 16 |     | 106 CLUBS OF 262 ADDED 1<br>OR MORE NEW MEMBERS | GENDER DISTRIBUTION                 |                |  |
|-------------------|-----|-------------------------------------------------|-------------------------------------|----------------|--|
|                   |     |                                                 | MALE                                | 3,009 (46.59%) |  |
|                   |     |                                                 | FEMALE                              | 3,428 (53.08%) |  |
| DROPPED MEMBERS   |     |                                                 | NON BINARY                          | 0 (0.00%)      |  |
| DECEASED          | 28  |                                                 | PREFER NOT TO ANSWER                | 21 (0.33%)     |  |
| CLUB CANCELLED    | 166 |                                                 | TOTAL FAMILY UNIT MEMBERS           | 2.917          |  |
| OTHER             | 613 | CLICK HERE FOR                                  | , , ,                               |                |  |
| TOTAL             | 807 | CUMULATIVE MEMBERSHIP DATA                      | FAMILY MEMBERS PAYING HALF DUES 1,5 |                |  |

## GMT Constitutional Area 3, Group F

REPORT DOES NOT INCLUDE CLUBS IN UNDISTRICTED AREAS.

| Clubs                 |               |           |               | Members               |                         |                         |                                                    |
|-----------------------|---------------|-----------|---------------|-----------------------|-------------------------|-------------------------|----------------------------------------------------|
| RESULTS FOR 2022-2023 |               |           |               | RESULTS FOR 2022-2023 |                         |                         |                                                    |
| QUARTER               | NEW CLUB GOAL | NEW CLUBS | DROPPED CLUBS | QUARTER MEN           | MBER GROWTH NET<br>GOAL | MEMBER GROWTH<br>ACTUAL | DROPPED MEMBERS<br>ACTUAL (including<br>transfers) |
| JULY/AUG/SEPT         | 6             | 1         | 3             | JULY/AUG/SEPT         | 60                      | 175                     | 249                                                |
| OCT/NOV/DEC           | 15            | 0         | 13            | OCT/NOV/DEC           | 150                     | 220                     | 504                                                |
| JAN/FEB/MAR           | 15            | 0         | 0             | JAN/FEB/MAR           | 150                     | 20                      | 54                                                 |
| APR/MAY/JUNE          | 15            | 0         | 0             | APR/MAY/JUNE          | 188                     | 0                       | 0                                                  |