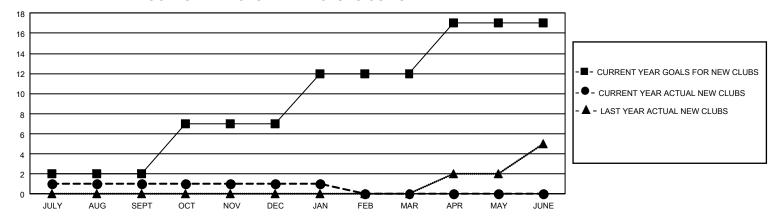

## GOALS AND ACTUAL NEW CLUBS CUMULATIVE

## GMT Constitutional Area 3, Group F

REPORT DOES NOT INCLUDE CLUBS IN UNDISTRICTED AREAS.

| Clubs                 |               |           |               | Members               |                         |                         |                                                    |
|-----------------------|---------------|-----------|---------------|-----------------------|-------------------------|-------------------------|----------------------------------------------------|
| RESULTS FOR 2022-2023 |               |           |               | RESULTS FOR 2022-2023 |                         |                         |                                                    |
| QUARTER               | NEW CLUB GOAL | NEW CLUBS | DROPPED CLUBS | QUARTER MEN           | MBER GROWTH NET<br>GOAL | MEMBER GROWTH<br>ACTUAL | DROPPED MEMBERS<br>ACTUAL (including<br>transfers) |
| JULY/AUG/SEPT         | 6             | 1         | 3             | JULY/AUG/SEPT         | 60                      | 175                     | 249                                                |
| OCT/NOV/DEC           | 15            | 0         | 13            | OCT/NOV/DEC           | 150                     | 220                     | 504                                                |
| JAN/FEB/MAR           | 15            | 0         | 0             | JAN/FEB/MAR           | 150                     | 20                      | 54                                                 |
| APR/MAY/JUNE          | 15            | 0         | 0             | APR/MAY/JUNE          | 188                     | 0                       | 0                                                  |